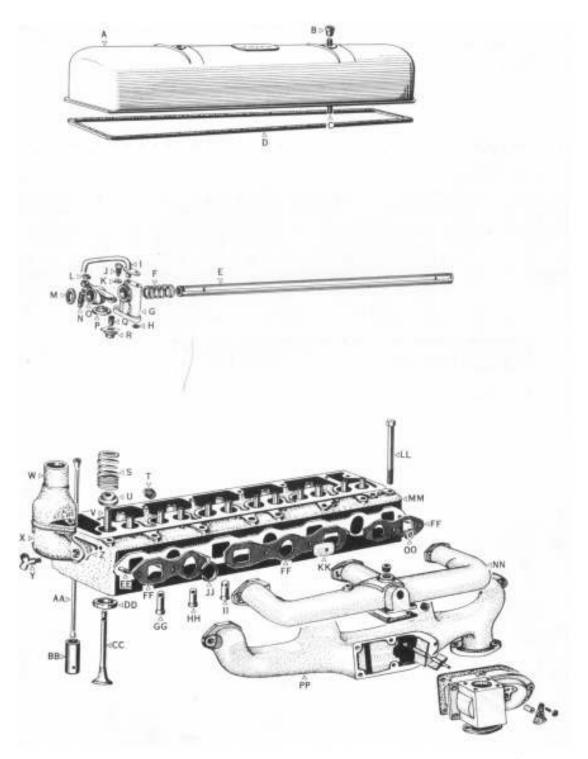

erator VENTILATOR—cowl VOLTAGE REGULATOR               | . 0601                     |
| TIMING GEAR—camshaft                                                                                                          | . 2301                                                   | w                                                                                                    |                            |
| TORQUE ROD TOW HOOK TANSFER CASE TRANSMISSION TUBE—propeller shaft                                                            | . 1501<br>. 0800<br>. 0700                               | WATER PUMP WHEEL—steering hand WHEEL—CYLINDER WIRING WINDSHIELD AND WINDSHIELD WIPER                 | . 1404<br>. 1207<br>. 0606 |

NUMERICAL PRICE LIST SHOWN AT BACK OF BOOK

#### © PAPERPRINT.BE 2016



8-301K

PLATE 01-1-ENGINE